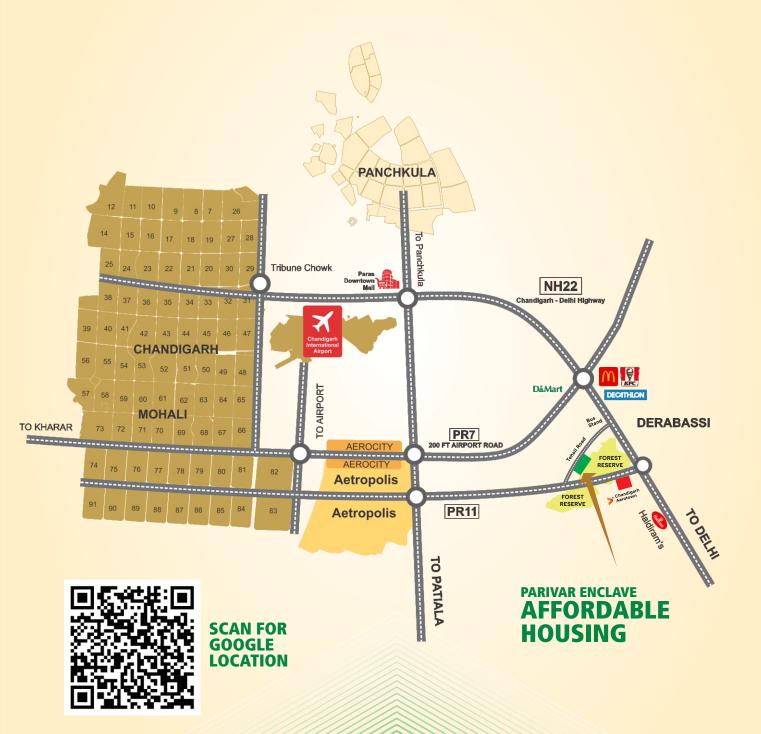

## **LOCATION MAP**

# Punjab's 1St Affordable Housing Scheme Near Chandigarh

**Near Aerocity Mohali** 

Adjoining PR-11, Chandigarh International Airport Road, Derabassi

**Invites Application for Allotment of** 25 Residential Pl in Sector 22, Derabassi, Dist. MOHAL

# AFFORDABLE RESIDENTIAL PLOTS IN SECURED GATED TOWNSHIP

ADJOINING 500 ACRES FOREST RESERVE AND PR11 CHANDIGARH AIRPORT ROAD