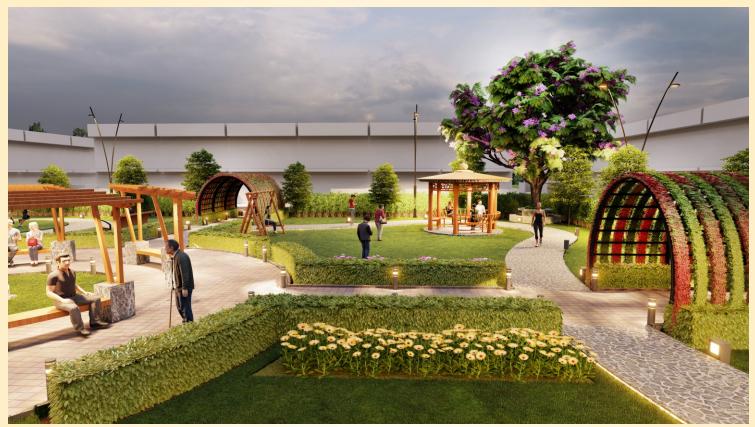

# **TOWNSHIP FEATURES**

Project Name : Parivar Enclave Sector 22, Derabassi, Mohali

Grand Central Park with lush landscaping

Cricket Practice Pitch

Volleyball Court and tennis court

Yoga / Meditation Garden with Gazebo

Basketball Cum Skating Rink

Badminton Court

Amphitheatre

Club House

Indoor Gym

Outdoor Gym

Table Tennis and Billiards

Chess / Carrom / Cards Room

24x7 security & CCTV surveillance

Sewage systems with STP

**Grand Entrance Gates** 

40% open area

Wide Cement Paved Roads

High Street Retail Market