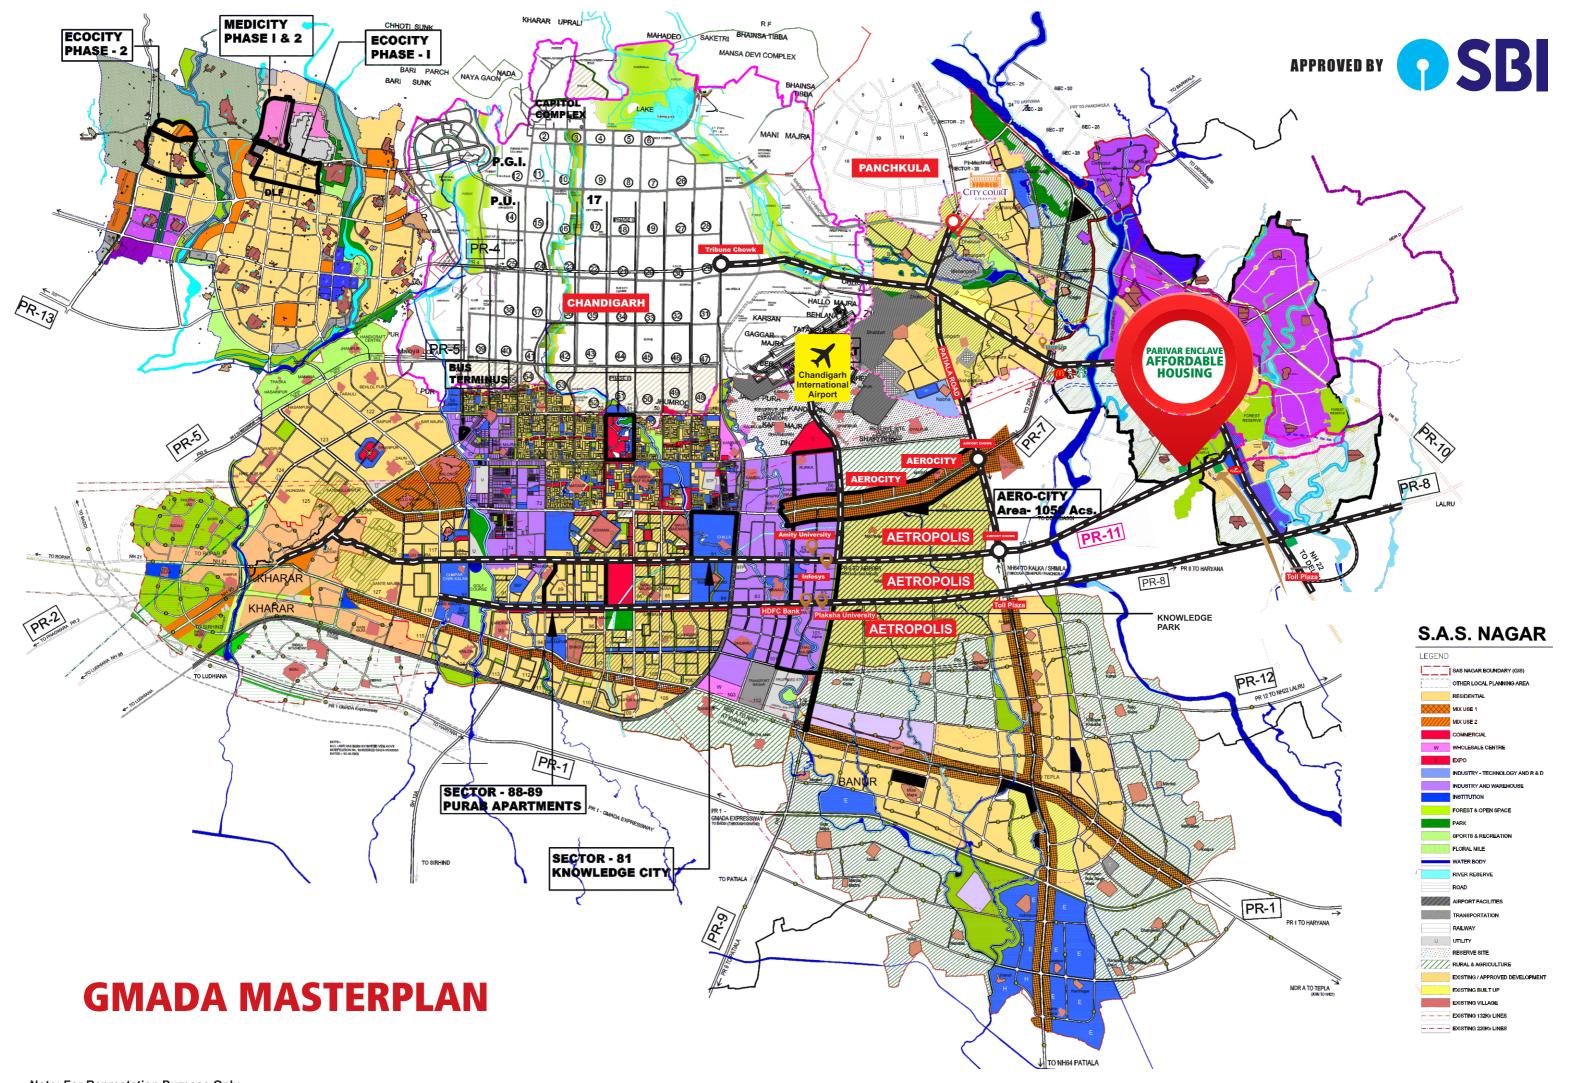

## **LOCATION MAP**

# Punjab's 1St Affordable Housing Scheme Near Chandigarh

**Near Aerocity Mohali** 

Adjoining PR-11, Chandigarh International Airport Road, Derabassi

**Invites Application for Allotment of** 25 Residential Pl in Sector 22, Derabassi, Dist. MOHAL

# AFFORDABLE RESIDENTIAL PLOTS IN SECURED GATED TOWNSHIP

ADJOINING 500 ACRES FOREST RESERVE AND PR11 CHANDIGARH AIRPORT ROAD