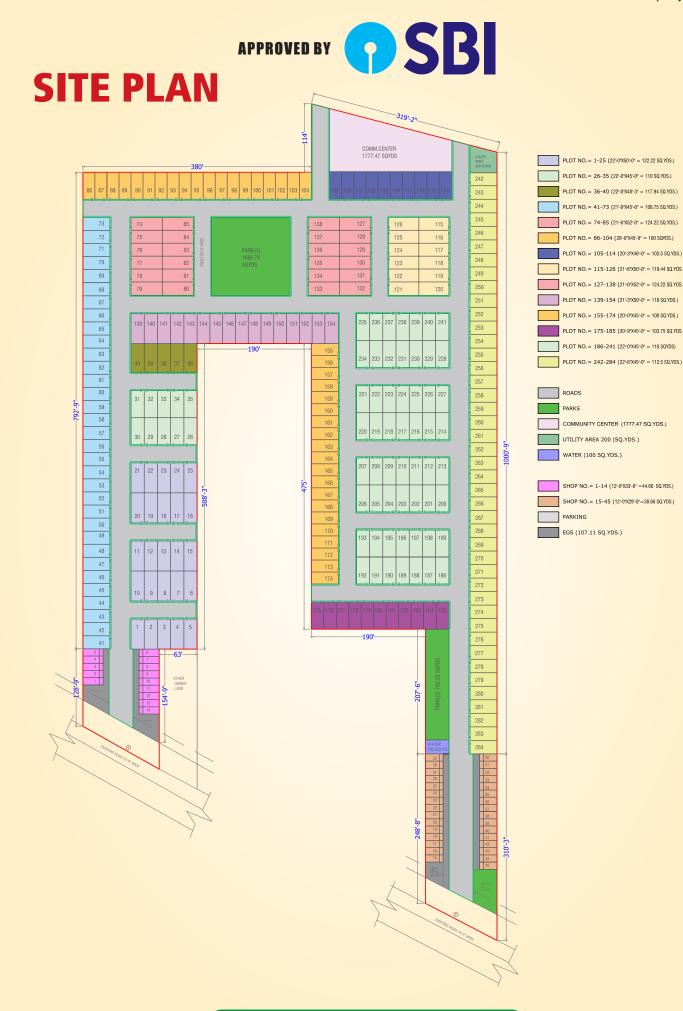

## **LOCATION MAP**

# DETAILS OF OFFERED UNITS FOR ALLOTMENT UNDER SCHEME

| Numbers<br>of Plots | Plot Size<br>(Sq.yards) | Plot<br>Dimension | Rate /<br>Sq.yard | Basic Sale<br>Price | Exclusive Offer<br>(10% DISCOUNT) | Net Price    |
|---------------------|-------------------------|-------------------|-------------------|---------------------|-----------------------------------|--------------|
| 10                  | 103.8                   | 20'9" x 45'       | ₹31,950/-         | ₹33,14,813/-        | ₹3,31,481/-                       | ₹29,83,331/- |
| 10                  | 110                     | 22' x 45'         | ₹31,950/-         | ₹35,14,500/-        | ₹3,51,450/-                       | ₹31,63,050/- |
| 5                   | 122.2                   | 22' x 50'         | ₹31,950/-         | ₹39,04,929/-        | ₹3,90,493/-                       | ₹35,14,436/- |