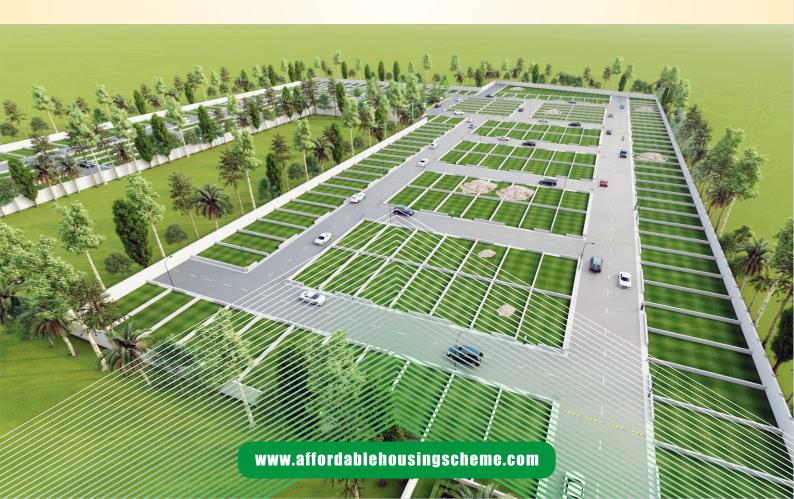

## **ABOUT PROJECT**

# AFFORDABLE RESIDENTIAL PLOTS IN SECURED GATED TOWNSHIP

ADJOINING 500 ACRES FOREST RESERVE AND PR11 CHANDIGARH AIRPORT ROAD

# **TOWNSHIP FEATURES**

Project Name : Parivar Enclave Sector 22, Derabassi, Mohali

Grand Central Park with lush landscaping

Cricket Practice Pitch

Volleyball Court and tennis court

Yoga / Meditation Garden with Gazebo

Basketball Cum Skating Rink

Badminton Court

Amphitheatre

Club House

Indoor Gym

Outdoor Gym

Table Tennis and Billiards

Chess / Carrom / Cards Room

24x7 security & CCTV surveillance

Sewage systems with STP

**Grand Entrance Gates** 

40% open area

Wide Cement Paved Roads

High Street Retail Market