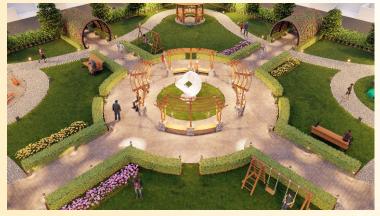

# **TOWNSHIP FEATURES**

Project Name : Parivar Enclave Sector 22, Derabassi, Mohali

Grand Central Park with lush landscaping

Cricket Practice Pitch

Volleyball Court and tennis court

Yoga / Meditation Garden with Gazebo

Basketball Cum Skating Rink

Badminton Court

Amphitheatre

Club House

Indoor Gym

Outdoor Gym

Table Tennis and Billiards

Chess / Carrom / Cards Room

24x7 security & CCTV surveillance

Sewage systems with STP

**Grand Entrance Gates** 

40% open area

Wide Cement Paved Roads

High Street Retail Market